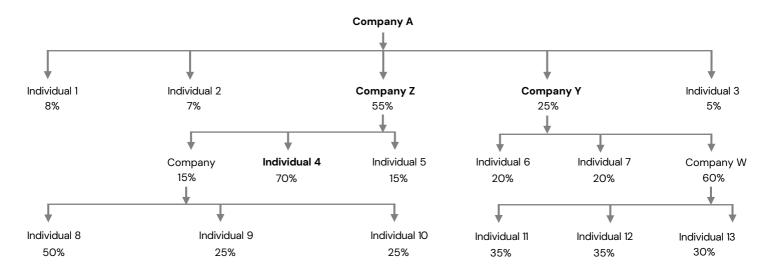

ny shareholder or beneficial owner of such companies and hence exempted from UBO declaration provided other requisite information is provided. Intermediaries dealing with foreign investors' viz., Foreign Institutional Investors, Sub Accounts and Qualified Foreign Investors, may be guided by the clarifications issued vide SEBI circular CIR/MIRSD/11/2012 dated September 5, 2012 and other circulars issued from time to time, for the purpose of identification of beneficial ownership of the client.

# D. KYC requirements

Beneficial Owner(s) / Senior Managing Official (SMO) is/are required to comply with the prescribed KYC process as stipulated by SEBI from time to time with any one of the KRA & submit the same to AMC. KYC acknowledgement proof is to be submitted for all the UBO(s) / SMO(s).





For Applicant A, Individual 4 is considered as UBO asit holds effective ownership of 38.50% in Company A. Hence details of Individual 4 must be provided with KYC proof, Shareholding pattern of Company A, Z & Y to be provided along with details of persons of Company Y who are senior managing officials and those exercising control.

# Illustration No. 2 - Partner ABC



For Partnership Firm ABC, Partners 1, 2 and 5 are considered as UBO as each of them holds >=15% of capital. KYC proof of these partners needs to be submitted including shareholding.

# Illustration No. 3 - Trustee ZYX



For Trust ZYX, Beneficiaries A, B and C are considered as UBO as they are entitled to get benefitted for >10% of funds used. KYC proof for these beneficiaries needs to be submitted. Additionally, if they ha