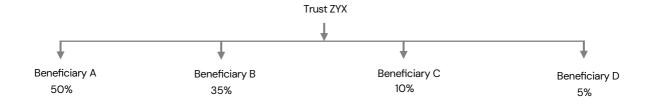

o comply with the prescribed KYC process as stipulated by SEBI from time to time with any one of the KRA & submit the same to AMC. KYC acknowledgement proof is to be submitted for all the UBO(s) / SMO(s).





For Applicant A, Individual 4 is considered as UBO asit holds effective ownership of 38.50% in Company A. Hence details of Individual 4 must be provided with KYC proof, Shareholding pattern of Company A, Z & Y to be provided along with details of persons of Company Y who are senior managing officials and those exercising control.

# Illustration No. 2 - Partner ABC



For Partnership Firm ABC, Partners 1, 2 and 5 are considered as UBO as each of them holds >=15% of capital. KYC proof of these partners needs to be submitted including shareholding.

# Illustration No. 3 - Trustee ZYX



For Trust ZYX, Beneficiaries A, B and C are considered as UBO as they are entitled to get benefitted for >10% of funds used. KYC proof for these beneficiaries needs to be submitted. Additionally, if they have nominated any person or group of persons as Settlor of Trust / Protector of Trust, relevant information to be provided along with the proof indicated.

# Please address all future communication(s) in connection with this application to the Registrar & Transfer Agent of the Scheme:

Computer Age Management Services Limited (CAMS)

Unit: Unifi Mutual Fund

Rayala Tower 3,

7th Floor, 158, Anna Salai, Chennai – 600 002.

Toll Free Number: 18003092833
E-mail: enq\_ufi@camsonline.com
Website Address: www.camsonline.com

Unifi Asset Management Private Limited

11, Kakani Towers, 15 Khader