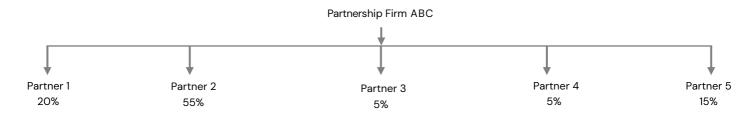

5, 2012 and other circulars issued from time to time, for the purpose of identification of beneficial ownership of the client.

# D. KYC requirements

Beneficial Owner(s) / Senior Managing Official (SMO) is/are required to comply with the prescribed KYC process as stipulated by SEBI from time to time with any one of the KRA & submit the same to AMC. KYC acknowledgement proof is to be submitted for all the UBO(s) / SMO(s).





For Applicant A, Individual 4 is considered as UBO asit holds effective ownership of 38.50% in Company A. Hence details of Individual 4 must be provided with KYC proof, Shareholding pattern of Company A, Z & Y to be provided along with details of persons of Company Y who are senior managing officials and those exercising control.

# Illustration No. 2 - Partner ABC



For Partnership Firm ABC, Partners 1, 2 and 5 are considered as UBO as each of them holds >=15% of capital. KYC proof of these partners needs to be submitted including shareholding.

# Illustration No. 3 - Trustee ZYX



For Trust ZYX, Beneficiaries A, B and C are considered as UBO as they are entitled to get benefitted for >10% of funds used. KYC proof for these beneficiaries needs to be submitted. Additionally, if they have nominated any person or group of persons as Settlor of Trust / Protector of Trust, relevant information to be provided along with the proof indicated.

# Please address all future communication(s) in connection with this application to the Registrar & Transfer Agent of the Scheme:

Computer Age Management Services Limited (CAMS)

Unit: Unifi Mutual Fund

Rayala Towe