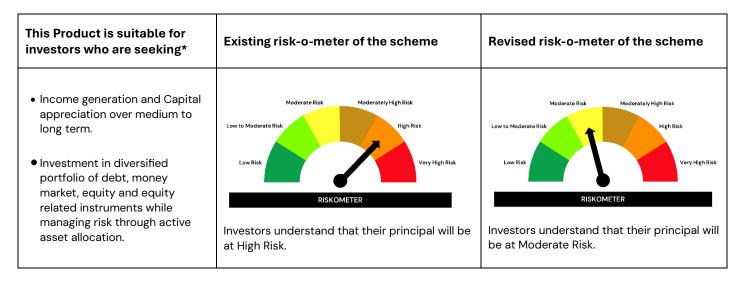

# Investors/Unitholders are requested to take a note of following changes to be made in SID & KIM of the scheme of the Fund

Pursuant to para 17.4.1.h of SEBI Master Circular on Mutual Funds dated June 27, 2024, with respect to Product Labelling in Mutual Funds, the Risk-o-meter of the Scheme based on the portfolio of March 31, 2025 stands revised as under:

### Scheme Name: Unifi Dynamic Asset Allocation Fund Scheme Type: An open-ended dynamic asset allocation fund

\*Investors should consult their financial advisers if in doubt about whether the product is suitable for them.