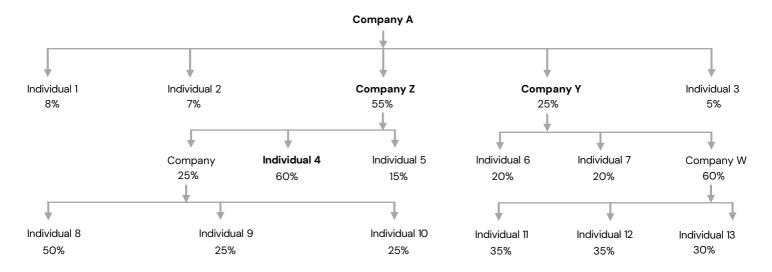

For Applicant A, Individual 4 is considered as UBO as it holds effective ownership of 33% in Company A. Hence details of Individual 4 must be provided with KYC proof, Shareholding pattern of Company A, Z & Y to be provided along with details of persons of Company Y who are senior managing officials and those exercising control.