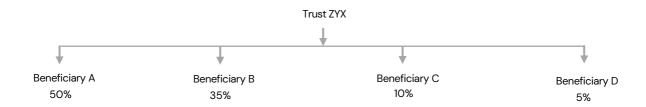

### Illustration No. 3 - Trustee ZYX

For Trust ZYX, Beneficiaries A, B and C are considered as UBO as they are entitled to get benefitted for >10% of funds used. KYC proof for these beneficiaries needs to be submitted. Additionally, if they have nominated any person or group of persons as Settlor of Trust / Protector of Trust, relevant information to be provided along with the proof indicated.