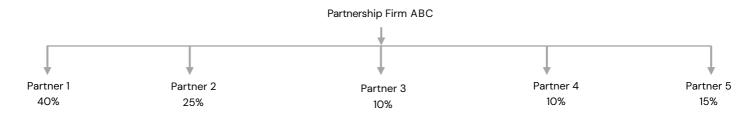

#### Illustration No. 2 - Partner ABC

For Partnership Firm ABC, Partners 1, 2 and 5 are considered as UBO as each of them holds >=15% of capital. KYC proof of these partners needs to be submitted including shareholding.